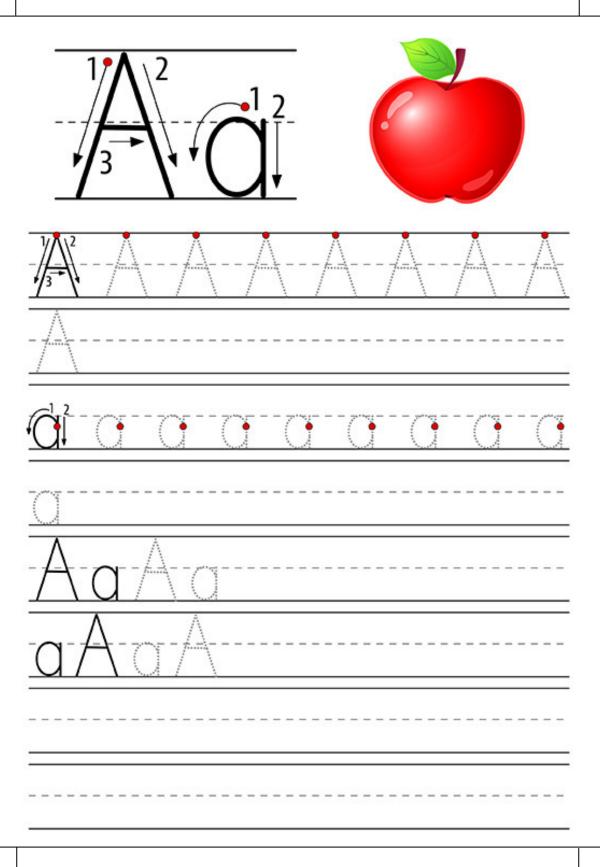

# PRESCHOOL FUN & GAMES



# **Alphabet Tracing**



## Maze

Finish



# Which is Different?



## **Toilet Roll City**

Create your own little city and don't forget to make the school!



- Toilet rolls
- Coloured paper or paint
- Black texta/marker
- Glue stick

## **Match the Picture**

Draw a line to match the parents to their babies.



#### **Count and Match**

Draw a line between the correct numbers.



## Colour Me In



## **Fruit Friends**

Get creative with some of these fun fruit plate artworks.



#### **What's Your Favourite Fruit?**



# **Tracing Numbers**

| 1 | ,4<br>   | .41<br>  | .41<br> |  |
|---|----------|----------|---------|--|
| 2 |          |          |         |  |
| 3 |          |          |         |  |
| 4 | <u> </u> | <u> </u> |         |  |
| 5 |          |          |         |  |