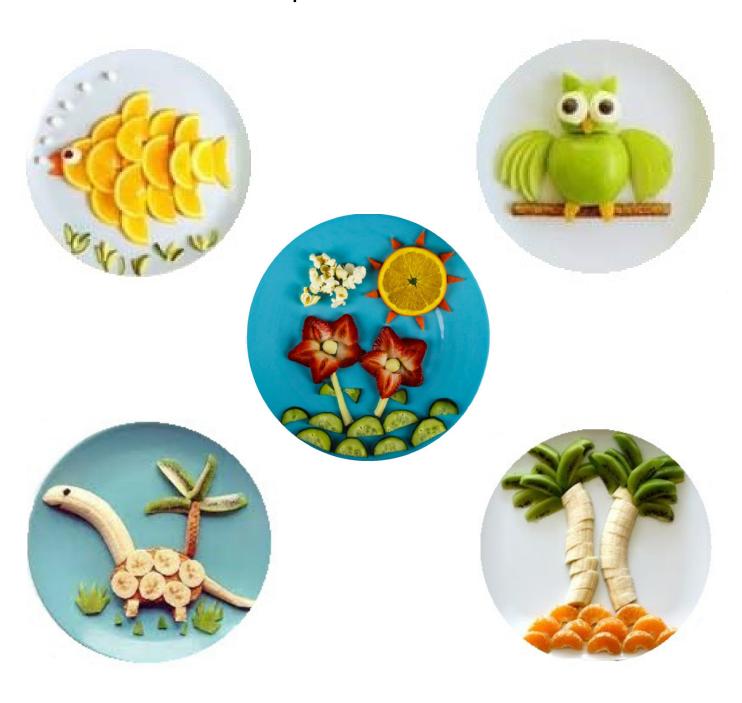

# PRESCHOOL FUN & GAMES



# **Alphabet Tracing**



## Maze

Finish



# Which is Different?



## **Toilet Roll City**

Create your own little city and don't forget to make the school!



- Toilet rolls
- Coloured paper or paint
- Black texta/marker
- Glue stick

## **Match the Picture**

Draw a line to match the parents to their babies.



#### **Count and Match**

Draw a line between the correct numbers.



## Colour Me In



## **Fruit Friends**

Get creative with some of these fun fruit plate artworks.



#### **What's Your Favourite Fruit?**



# **Tracing Numbers**

| 1 | ,4<br>   | .41<br>  | .41<br> |  |
|---|----------|----------|---------|--|
| 2 |          |          |         |  |
| 3 |          |          |         |  |
| 4 | <u> </u> | <u> </u> |         |  |
| 5 |          |          |         |  |