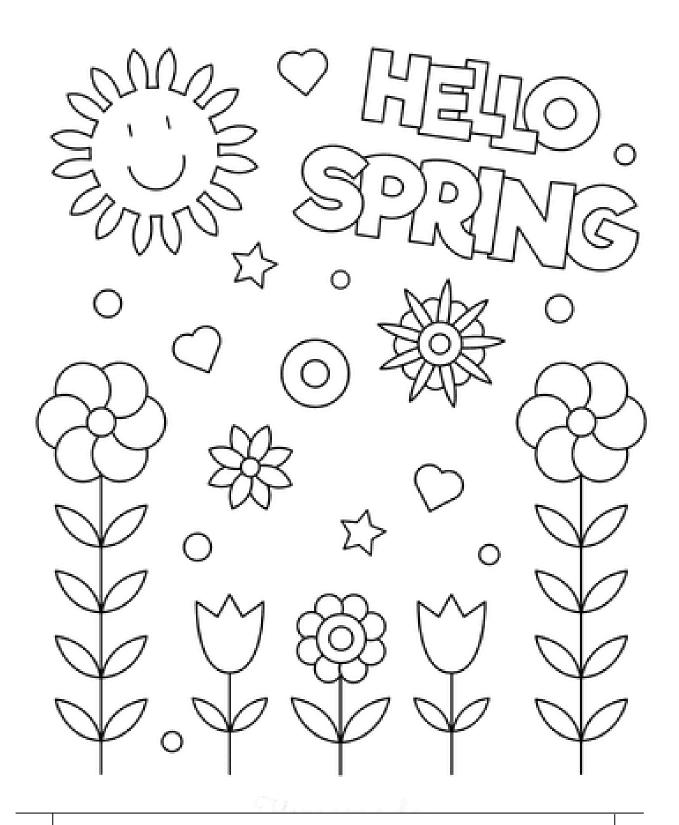

# PRESCHOOL FUN & GAMES



# **Alphabet Tracing**



## Maze

Finish



# Which is Different?



## **Toilet Roll City**

Create your own little city and don't forget to make the school!



- Toilet rolls
- Coloured paper or paint
- Black texta/marker
- Glue stick

## **Match the Picture**

Draw a line to match the parents to their babies.



#### **Count and Match**

Draw a line between the correct numbers.



## Colour Me In



## **Fruit Friends**

Get creative with some of these fun fruit plate artworks.



#### **What's Your Favourite Fruit?**



# **Tracing Numbers**

| 1 | ,4<br>   | .41<br>  | .41<br> |  |
|---|----------|----------|---------|--|
| 2 |          |          |         |  |
| 3 |          |          |         |  |
| 4 | <u> </u> | <u> </u> |         |  |
| 5 |          |          |         |  |