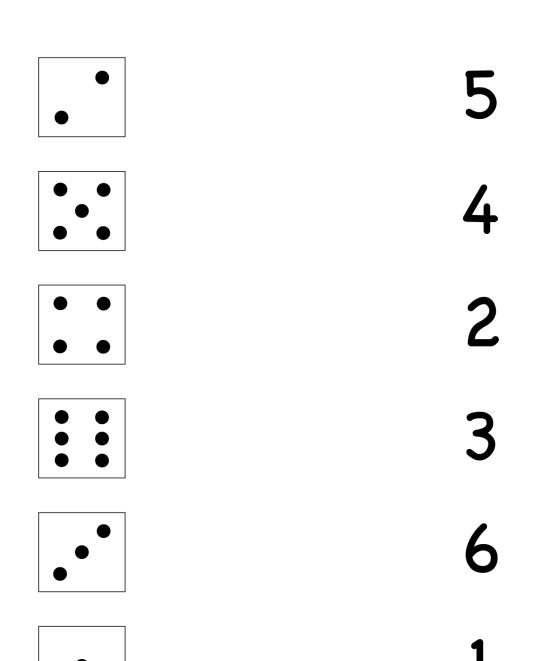

# PRESCHOOL FUN & GAMES



# **Alphabet Tracing**



## Maze

Finish



# Which is Different?



## **Toilet Roll City**

Create your own little city and don't forget to make the school!



- Toilet rolls
- Coloured paper or paint
- Black texta/marker
- Glue stick

## **Match the Picture**

Draw a line to match the parents to their babies.



#### **Count and Match**

Draw a line between the correct numbers.



## Colour Me In



## **Fruit Friends**

Get creative with some of these fun fruit plate artworks.



#### **What's Your Favourite Fruit?**



# **Tracing Numbers**

| 1 | ,4<br>   | .41<br>  | .41<br> |  |
|---|----------|----------|---------|--|
| 2 |          |          |         |  |
| 3 |          |          |         |  |
| 4 | <u> </u> | <u> </u> |         |  |
| 5 |          |          |         |  |