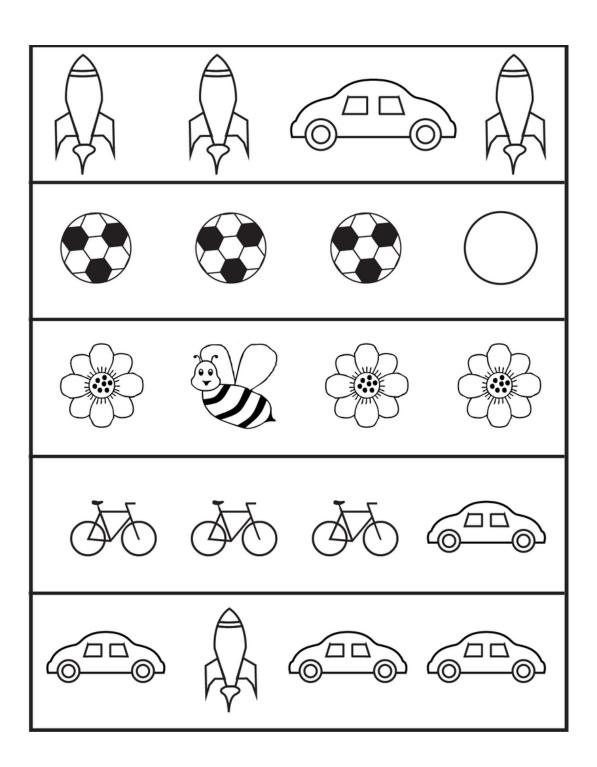

# PRESCHOOL FUN & GAMES



# **Alphabet Tracing**



## Maze

Finish



# Which is Different?



## **Toilet Roll City**

Create your own little city and don't forget to make the school!



- Toilet rolls
- Coloured paper or paint
- Black texta/marker
- Glue stick

## **Match the Picture**

Draw a line to match the parents to their babies.



#### **Count and Match**

Draw a line between the correct numbers.



## Colour Me In



## **Fruit Friends**

Get creative with some of these fun fruit plate artworks.



#### **What's Your Favourite Fruit?**



# **Tracing Numbers**

| 1 | ,4<br>   | .41<br>  | .41<br> |  |
|---|----------|----------|---------|--|
| 2 |          |          |         |  |
| 3 |          |          |         |  |
| 4 | <u> </u> | <u> </u> |         |  |
| 5 |          |          |         |  |