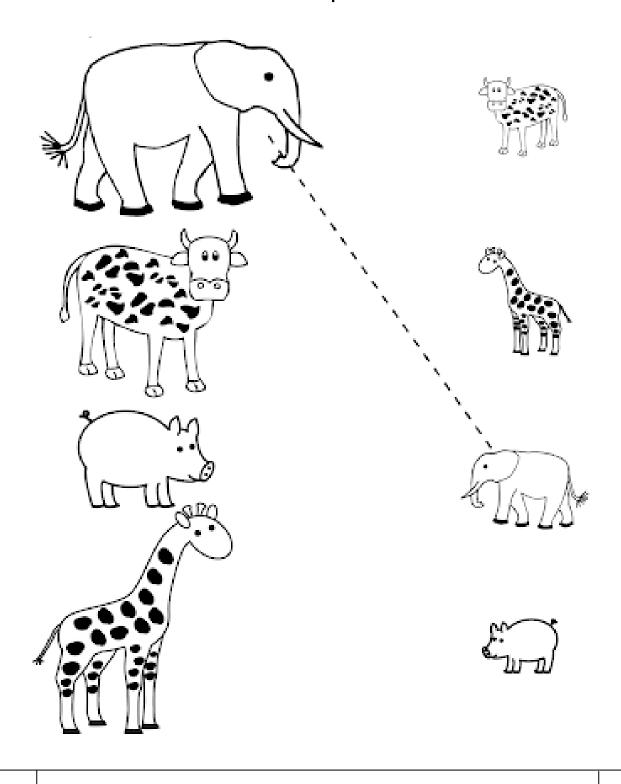

# PRESCHOOL FUN & GAMES



# **Alphabet Tracing**



## Maze

Finish



# Which is Different?



## **Toilet Roll City**

Create your own little city and don't forget to make the school!



- Toilet rolls
- Coloured paper or paint
- Black texta/marker
- Glue stick

## **Match the Picture**

Draw a line to match the parents to their babies.



#### **Count and Match**

Draw a line between the correct numbers.



## Colour Me In



## **Fruit Friends**

Get creative with some of these fun fruit plate artworks.



#### **What's Your Favourite Fruit?**



# **Tracing Numbers**

| 1 | ,4<br>   | .41<br>  | .41<br> |  |
|---|----------|----------|---------|--|
| 2 |          |          |         |  |
| 3 |          |          |         |  |
| 4 | <u> </u> | <u> </u> |         |  |
| 5 |          |          |         |  |