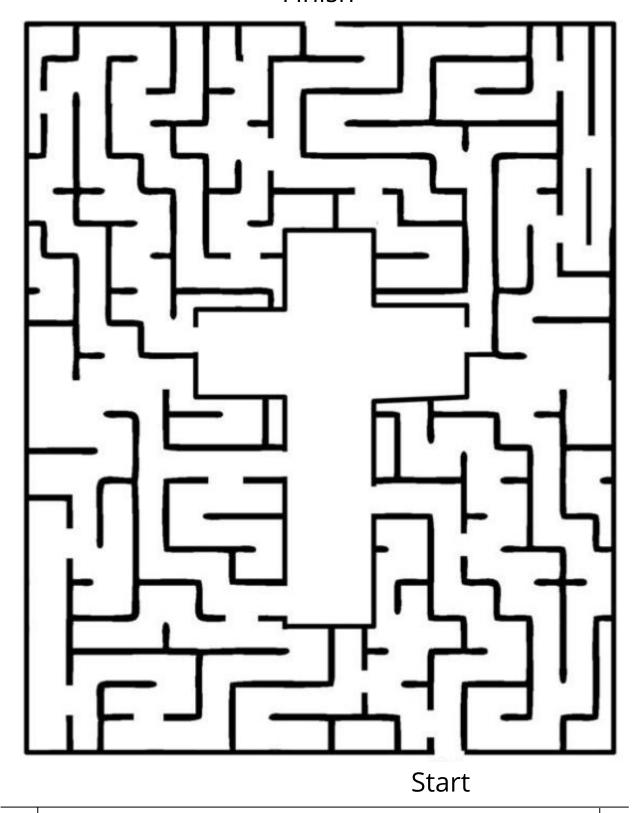

# PRESCHOOL FUN & GAMES



# **Alphabet Tracing**



## Maze

Finish



# Which is Different?



## **Toilet Roll City**

Create your own little city and don't forget to make the school!



- Toilet rolls
- Coloured paper or paint
- Black texta/marker
- Glue stick

## **Match the Picture**

Draw a line to match the parents to their babies.



#### **Count and Match**

Draw a line between the correct numbers.



## Colour Me In



## **Fruit Friends**

Get creative with some of these fun fruit plate artworks.



#### **What's Your Favourite Fruit?**



# **Tracing Numbers**

| 1 | ,4<br>   | .41<br>  | .41<br> |  |
|---|----------|----------|---------|--|
| 2 |          |          |         |  |
| 3 |          |          |         |  |
| 4 | <u> </u> | <u> </u> |         |  |
| 5 |          |          |         |  |