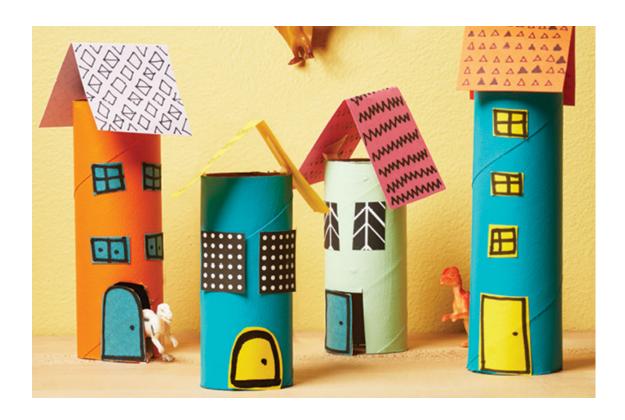

## **Toilet Roll City**

Create your own little city and don't forget to make the school!

- Toilet rolls
- Coloured paper or paint
- Black texta/marker
- Glue stick